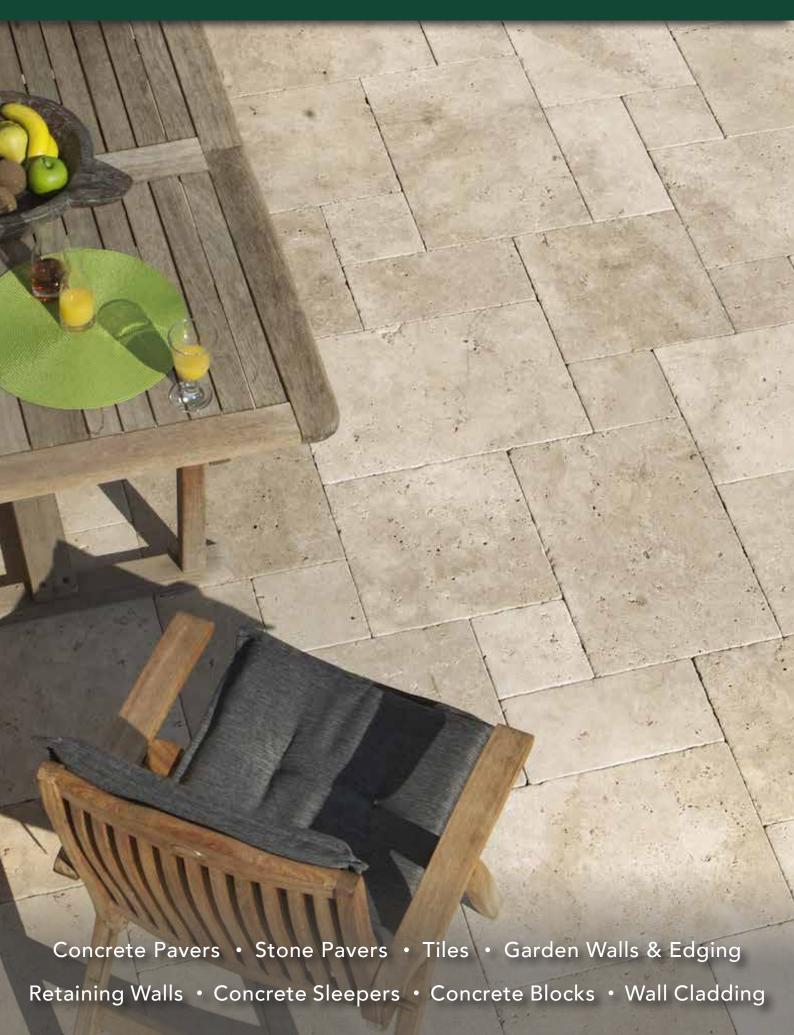

# MEDIUM LIGHT TRAVERTINE

#### **FEATURES**

- Natural travertine from Turkey
- Elegant, unique and timeless
- Cool under foot
- Slip resistant
- Free samples available

## **SUITABLE FOR**

- Indoor and outdoor applications
- Pool safe (salt resistant)
- Courtyards, entertaining areas and patios
- Patios and alfresco
- Driveways\* Must be laid on a concrete base, 30mm pavers only.