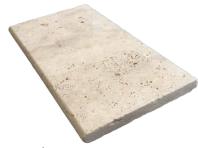

# MEDIUM LIGHT TRAVERTINE

#### **FEATURES**

- Natural travertine from Turkey
- Elegant, unique and timeless
- Cool under foot
- Slip resistant
- Free samples available

## **COLOUR RANGE\***

Medium Light

\*Colours are an indication only. Always sight physical product colour samples before purchase.

www.australianpaving.com.au

**V3**