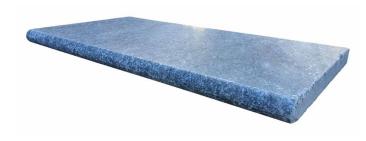

<sup>\*</sup>Pool coping available in single sided bullnose, double sided bullnose, triple sided bullnose, external and internal bullnose corner.