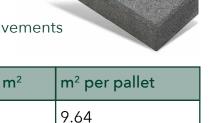

### **SUITABLE FOR**

- Driveways
- Vehicular traffic
- Paved roads and carparks
- Commercial and industrial pavements
- Garden edging

| Specifications | Size             | No. per m² | Weight per m² | m² per pallet |
|----------------|------------------|------------|---------------|---------------|
| Brick Pavers   | 220 x 110 x 60mm | 41.5       | 129kg         | 9.64          |
| Brick Pavers   | 220 x 110 x 80mm | 41.5       | 163.93kg      | 9.64          |