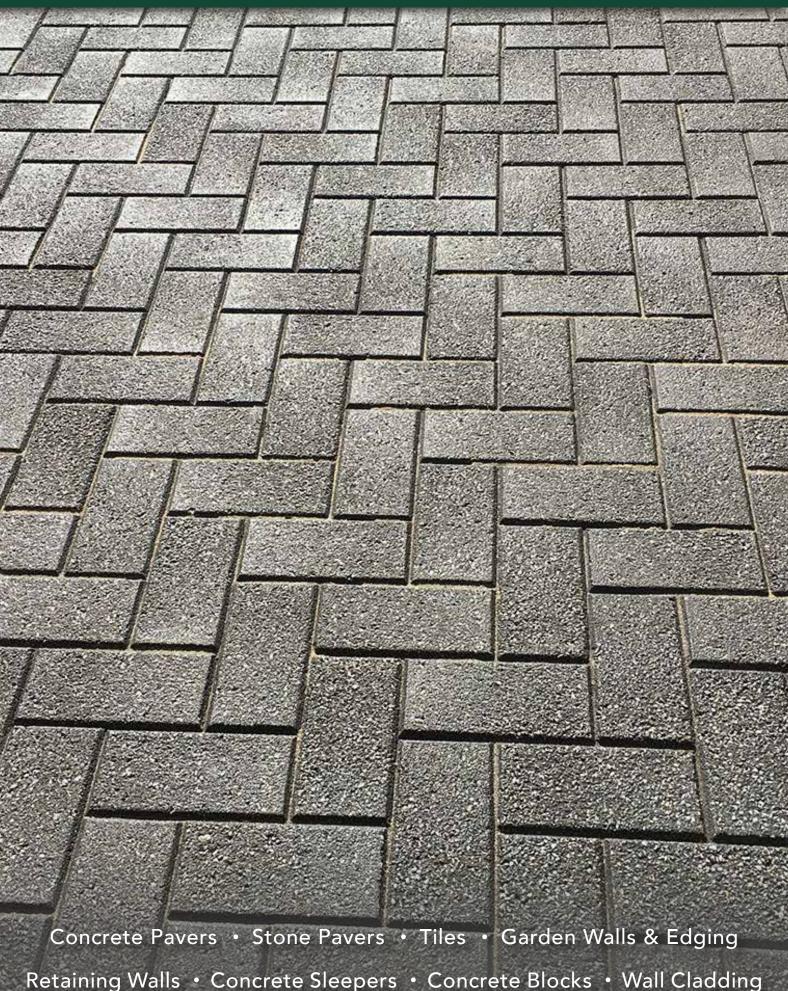

# **COMMERCIAL BRICK PAVERS**

Retaining Walls • Concrete Sleepers • Concrete Blocks • Wall Cladding

## **COMMERCIAL BRICK PAVERS**

#### **FEATURES**

- Bevel on all four edges
- Ideal for steep driveways and heavy vehicular traffic
- Wide colour range
- Free samples available

### **SUITABLE FOR**

- Driveways
- Vehicular traffic
- Paved roads and carparks
- Commercial and industrial pavements
- Garden edging

| Specifications | Size             | No. per m² | Weight per m² | m² per pallet |
|----------------|------------------|------------|---------------|---------------|
| Brick Pavers   | 220 x 110 x 60mm | 41.5       | 129kg         | 9.64          |
| Brick Pavers   | 220 x 110 x 80mm | 41.5       | 163.93kg      | 9.64          |