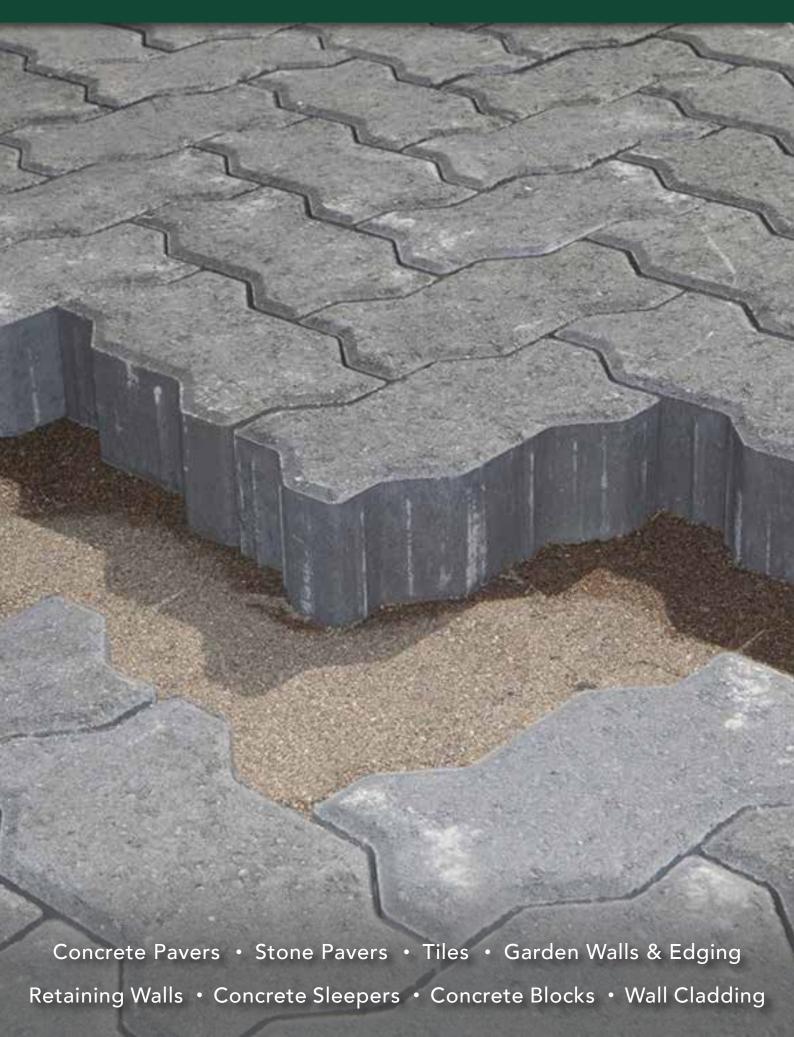

### **FEATURES**

- Ideal for heavy vehicular traffic
- Available in a variety of colours
- Free samples available

### **SUITABLE FOR**

- Driveways and streetscapes
- Pedestrian pavement
- High vehicular traffic
- Paved roads and carparks
- Commercial and industrial pavements

| Specifications      | Size               | No. per m² | Weight per m² | m² per pallet |
|---------------------|--------------------|------------|---------------|---------------|
| Interlocking Pavers | 225 x 112.5 x 60mm | 39.5       | 130kg         | 10.12         |
| Interlocking Pavers | 225 x 112.5 x 80mm | 39.5       | 161.95kg      | 10.12         |