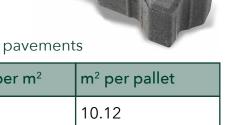

### **SUITABLE FOR**

- Driveways and streetscapes
- Pedestrian pavement
- High vehicular traffic
- Paved roads and carparks
- Commercial and industrial pavements

| Specifications      | Size               | No. per m² | Weight per m² | m² per pallet |
|---------------------|--------------------|------------|---------------|---------------|
| Interlocking Pavers | 225 x 112.5 x 60mm | 39.5       | 130kg         | 10.12         |
| Interlocking Pavers | 225 x 112.5 x 80mm | 39.5       | 161.95kg      | 10.12         |