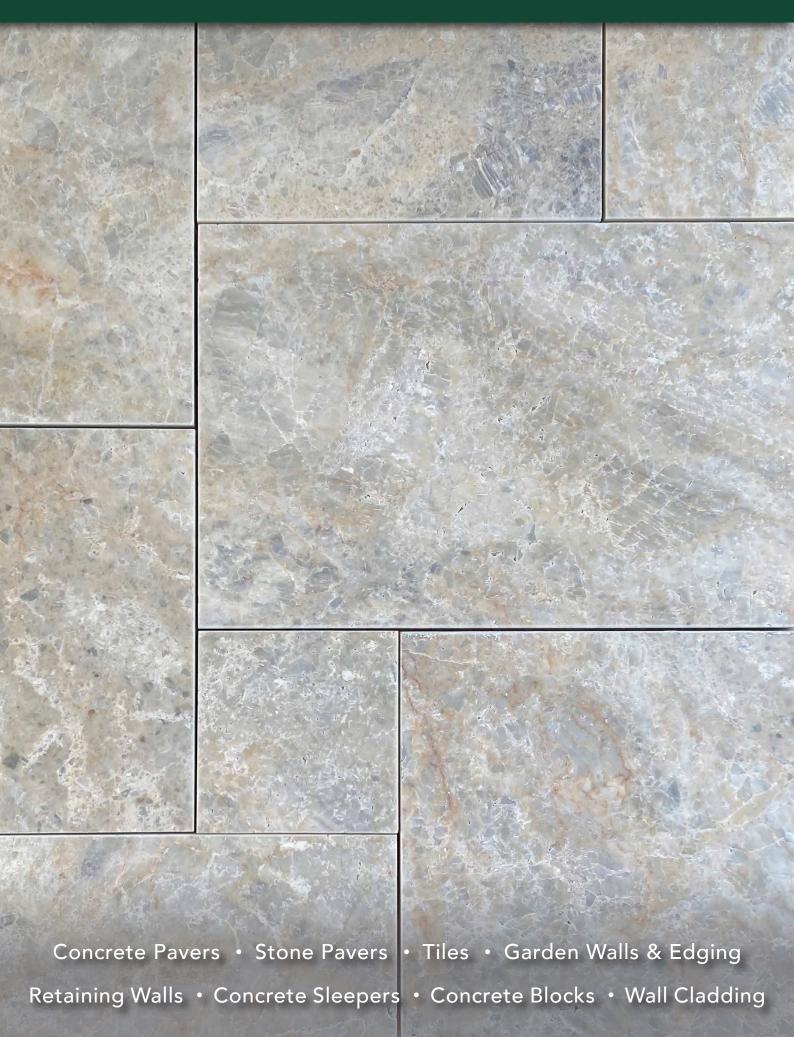

# **STORM GREY MARBLE**

## STORM GREY MARBLE

#### **FEATURES**

- Natural marble from Turkey
- Elegant, unique and timeless
- Durable and hardwearing
- Salt and stain resistant
- Free samples available