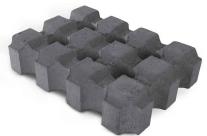

#### **FEATURES**

- Permeable paver water passes into the ground
- Grass grows through paver
- Functional land stabilation
- Free samples available

## **SUITABLE FOR**

- Driveways
- Permeable paving
- Cattle troughs and barns
- Garden paths
- Walkways

| Specifications | Size             | No. per m² | Weight per m² | m² per pallet |
|----------------|------------------|------------|---------------|---------------|
| Turfgrid®      | 420 x 315 x 95mm | 7.6        | 135kg         | 12.7          |