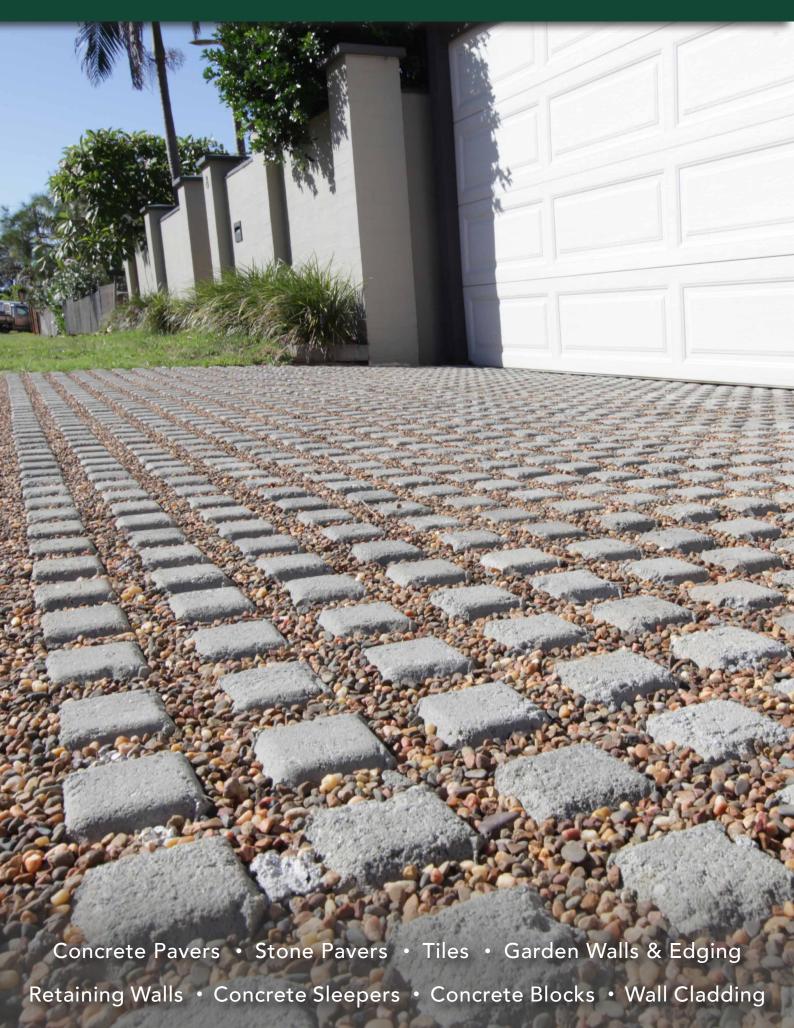

#### **FEATURES**

- Permeable paver water passes into the ground
- Grass grows through paver
- Functional land stabilation
- Free samples available

## **SUITABLE FOR**

- Driveways
- Permeable paving
- Cattle troughs and barns
- Garden paths
- Walkways

| Specifications | Size             | No. per m² | Weight per m² | m² per pallet |
|----------------|------------------|------------|---------------|---------------|
| Turfgrid®      | 420 x 315 x 95mm | 7.6        | 135kg         | 12.7          |