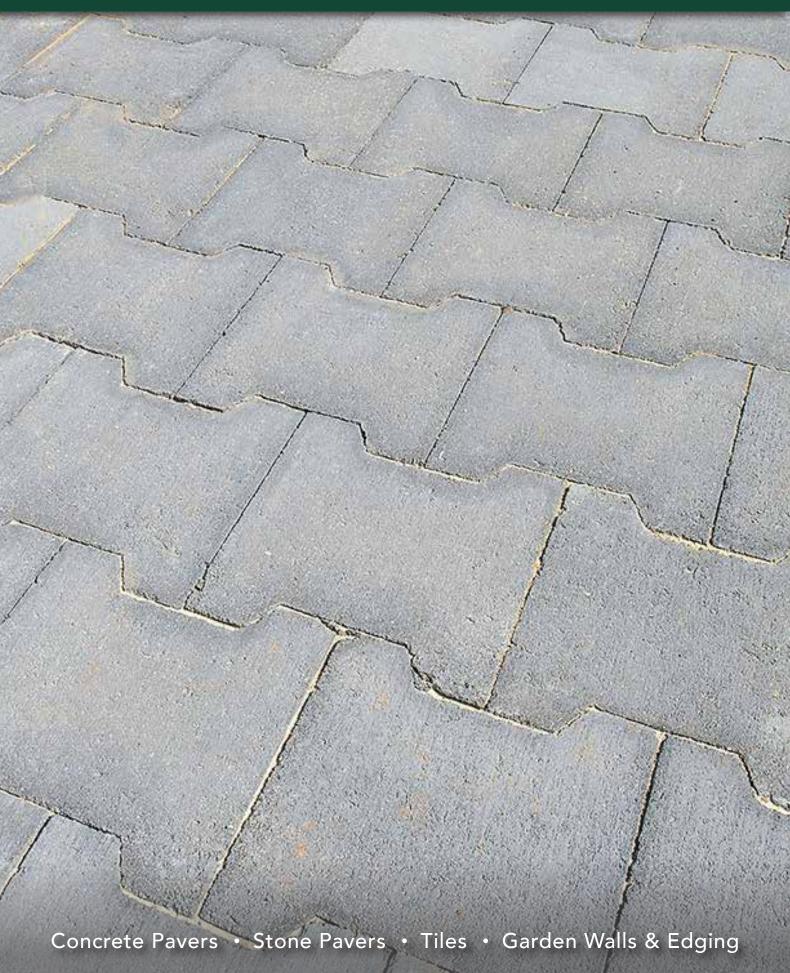

# **DRIVELOK**

#### **FEATURES**

- Interlocking pavers
- Economical to install
- Hardwearing pavement
- Free samples available

## **SUITABLE FOR**

- Driveways
- Patios and garden pavers
- Residential and multi residential pavements
- Footpaths and pedestrian pavements

| Specifications | Size             | No. per m² | Weight per m² | m² per pallet |
|----------------|------------------|------------|---------------|---------------|
| Drivelok       | 190 x 190 x 60mm | 31.5       | 133kg         | 11.42         |