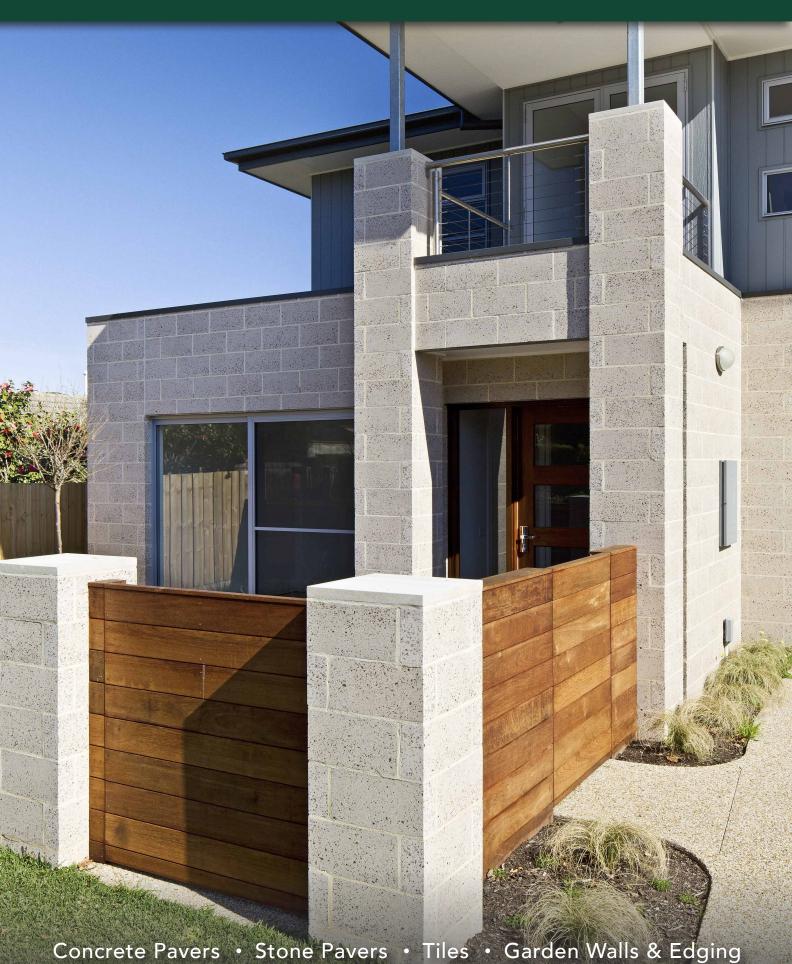

# HONED BLOCK

Retaining Walls • Concrete Sleepers • Concrete Blocks • Wall Cladding

#### **SUITABLE FOR**

- External and internal walls
- Exposed aggregate for designer look Commercial & residential buildings
  - Pillars and fences

| Specifications | Size (w x h x d)  | No. per m² | Weight per unit | Units per pallet |
|----------------|-------------------|------------|-----------------|------------------|
| Honed Block    | 390 x 190 x 190mm | 12.5       | 16.3            | 90               |
| Honed Block    | 390 x 190 x 140mm | 12.5       | 13.3            | 114              |
| Honed Block    | 390 x 190 x 90mm  | 12.5       | 10.4            | 158              |
| Сар            | 390 x 190 x 40mm  | 12.5       | 6.4             | 216              |