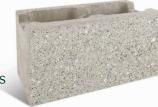

## **HONED BLOCK**

#### **FEATURES**

- Choose from two premium textures; Designer homes Honed and Shotblast
- Available in various sizes

#### **SUITABLE FOR**

- External and internal walls
- Exposed aggregate for designer look Commercial & residential buildings
  - Pillars and fences

| Specifications | Size (w x h x d)  | No. per m² | Weight per unit | Units per pallet |
|----------------|-------------------|------------|-----------------|------------------|
| Honed Block    | 390 x 190 x 190mm | 12.5       | 16.3            | 90               |
| Honed Block    | 390 x 190 x 140mm | 12.5       | 13.3            | 114              |
| Honed Block    | 390 x 190 x 90mm  | 12.5       | 10.4            | 158              |
| Сар            | 390 x 190 x 40mm  | 12.5       | 6.4             | 216              |