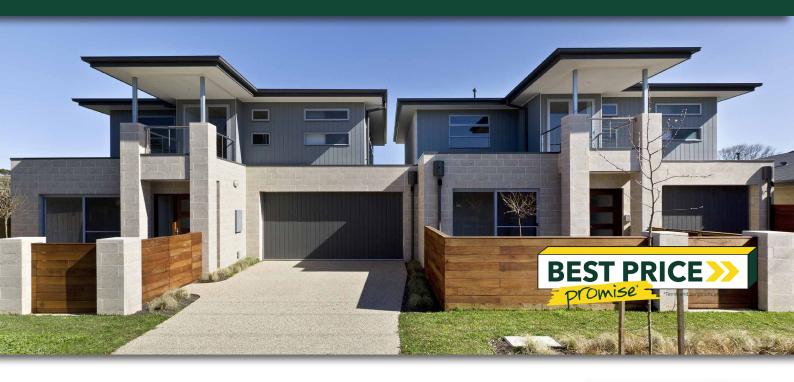

# HONED BLOCK

Retaining Walls • Concrete Sleepers • Concrete Blocks • Wall Cladding

#### **SUITABLE FOR**

- External and internal walls
- Exposed aggregate for designer look Commercial & residential buildings
  - Pillars and fences

| Specifications | Size (w x h x d)  | No. per m² | Weight per unit | Units per pallet |
|----------------|-------------------|------------|-----------------|------------------|
| Honed Block    | 390 x 190 x 190mm | 12.5       | 16.3            | 90               |
| Honed Block    | 390 x 190 x 140mm | 12.5       | 13.3            | 114              |
| Honed Block    | 390 x 190 x 90mm  | 12.5       | 10.4            | 158              |
| Сар            | 390 x 190 x 40mm  | 12.5       | 6.4             | 216              |