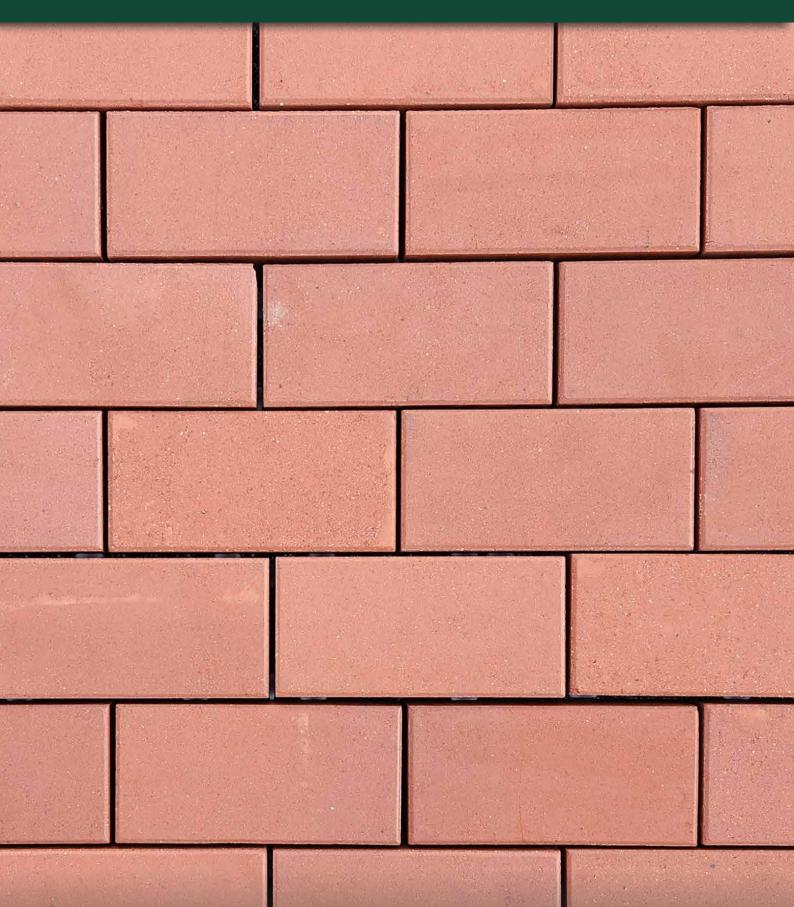

#### FEATURES

- Pressed smooth finish allowing pavers to stay cleaner
- Bevelled edge finish
- Deep Heritage Red colour matches heritage buildings
- Free samples available

#### Red Clay

\*Colours are an indication only. Always sight physical product colour samples before purchase.

www.australianpaving.com.au

(f) (iii) australianpavingcentre