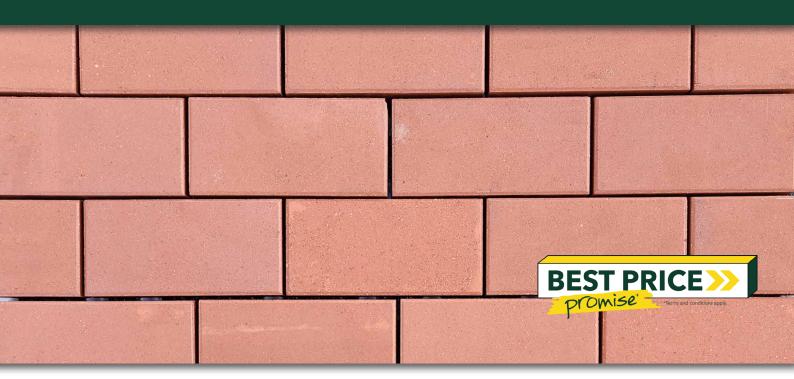

#### FEATURES

- Pressed smooth finish allowing pavers to stay cleaner
- Bevelled edge finish
- Deep Heritage Red colour matches heritage buildings
- Free samples available

#### Red Clay

\*Colours are an indication only. Always sight physical product colour samples before purchase.

www.australianpaving.com.au

(f) (iii) australianpavingcentre