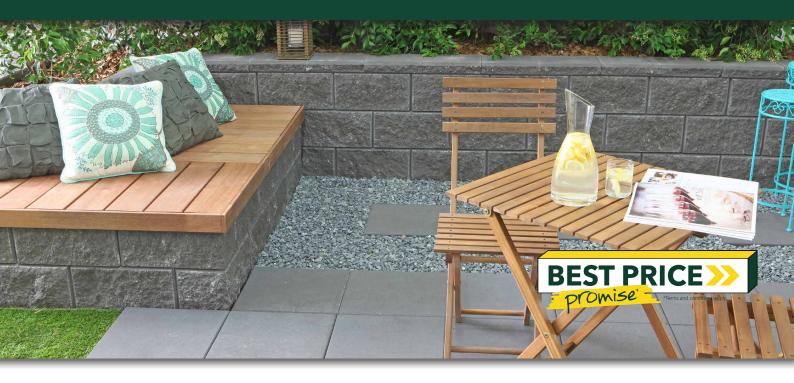

## **SUITABLE FOR**

- Vertical retaining walls
- Straight or curved applications
- Boundary walls with fencing on top
- Steps
- Terraced walls and garden beds

| Specifications   | Size (w x h x d)  | No. per m² | Weight per unit | Units per pallet |
|------------------|-------------------|------------|-----------------|------------------|
| Versawall Block  | 400 x 200 x 215mm | 12.5       | 21.5kg          | 60               |
| Versawall Corner | 390 x 200 x 215mm | N/A        | 21.5kg          | 52               |
| Versacap         | 300 x 60 x 250mm  | N/A        | 15kg            | 128              |
| Bullnose Capping | 300 x 50 x 300mm  | 11.1       | 8.7kg           | 144              |