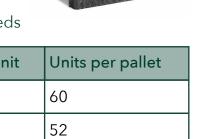

## **SUITABLE FOR**

- Vertical retaining walls
- Straight or curved applications
- Boundary walls with fencing on top
- Steps
- Terraced walls and garden beds

| Specifications   | Size (w x h x d)  | No. per m² | Weight per unit | Units per pallet |
|------------------|-------------------|------------|-----------------|------------------|
| Versawall Block  | 400 x 200 x 215mm | 12.5       | 21.5kg          | 60               |
| Versawall Corner | 390 x 200 x 215mm | N/A        | 21.5kg          | 52               |
| Versacap         | 300 x 60 x 250mm  | N/A        | 15kg            | 128              |
| Bullnose Capping | 300 x 50 x 300mm  | 11.1       | 8.7kg           | 144              |