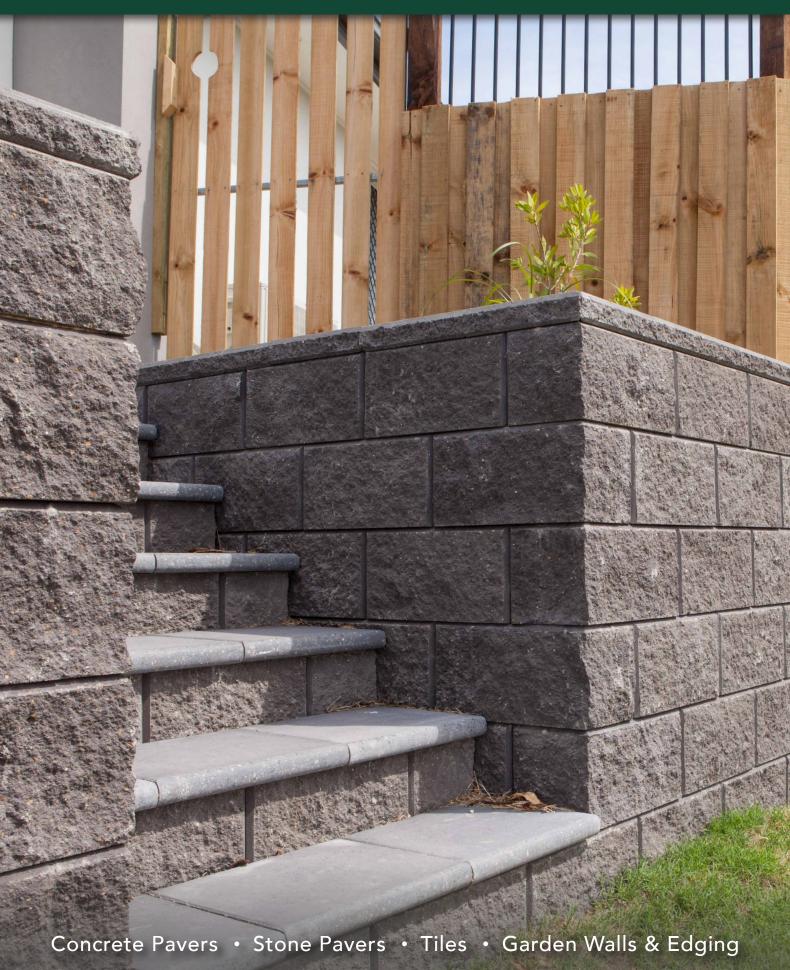

#### **FEATURES**

- Large block face for a modern look
- Groove joints for easy installation
- Build unreinforced walls to 800mm or engineered walls up to 1400mm
- Specialty corners and capping units

## **SUITABLE FOR**

- Vertical retaining walls
- Straight or curved applications
- Boundary walls with fencing on top
- Steps
- Terraced walls and garden beds

| Specifications   | Size (w x h x d)  | No. per m² | Weight per unit | Units per pallet |
|------------------|-------------------|------------|-----------------|------------------|
| Versawall Block  | 400 x 200 x 215mm | 12.5       | 21.5kg          | 60               |
| Versawall Corner | 390 x 200 x 215mm | N/A        | 21.5kg          | 52               |
| Versacap         | 300 x 60 x 250mm  | N/A        | 15kg            | 128              |
| Bullnose Capping | 300 x 50 x 300mm  | 11.1       | 8.7kg           | 144              |