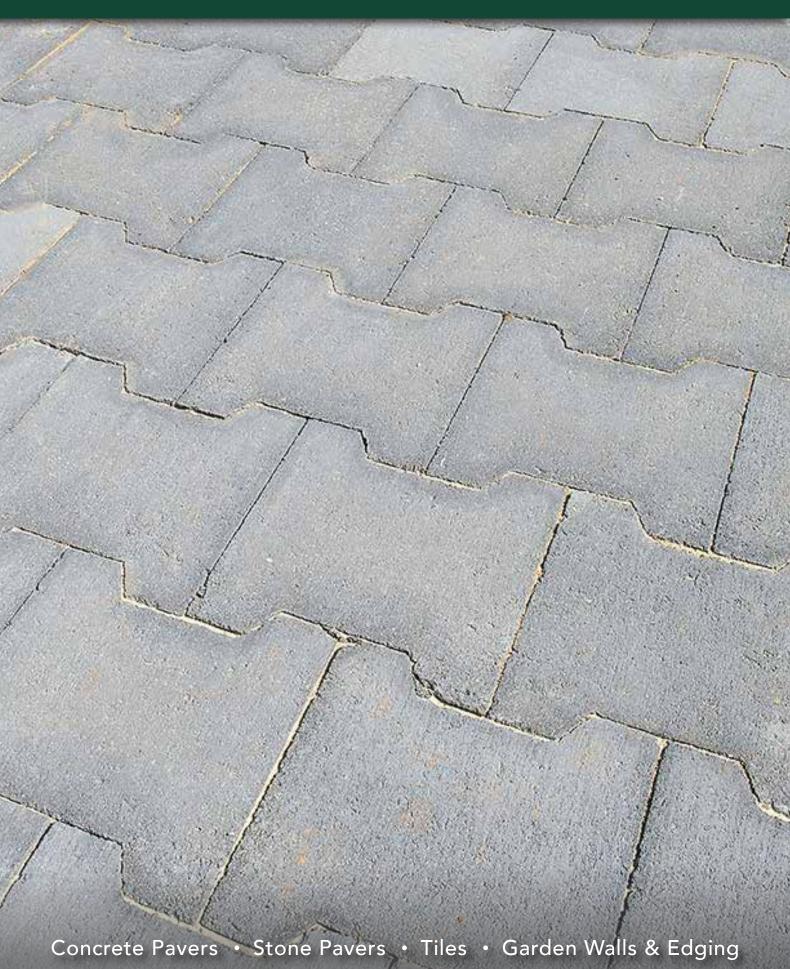

# VILLASTONE®

Retaining Walls • Concrete Sleepers • Concrete Blocks • Wall Cladding

#### **FEATURES**

- Low maintenance
- Slip resistant
- Free samples available

### **SUITABLE FOR**

- Paved residential driveways
- Footpaths
- Residential pavements

| Specifications | Size             | No. per m² | Weight per m² | m² per pallet |
|----------------|------------------|------------|---------------|---------------|
| Villastone®    | 190 x 190 x 60mm | 31.5       | 133kg         | 11.42         |