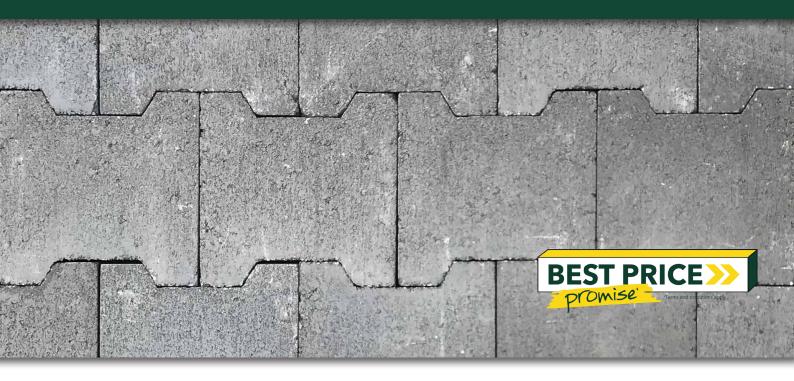

# VILLASTONE®

Retaining Walls • Concrete Sleepers • Concrete Blocks • Wall Cladding

### **SUITABLE FOR**

- Paved residential driveways
- Footpaths
- Residential pavements

| Specifications | Size             | No. per m² | Weight per m² | m² per pallet |
|----------------|------------------|------------|---------------|---------------|
| Villastone®    | 190 x 190 x 60mm | 31.5       | 133kg         | 11.42         |