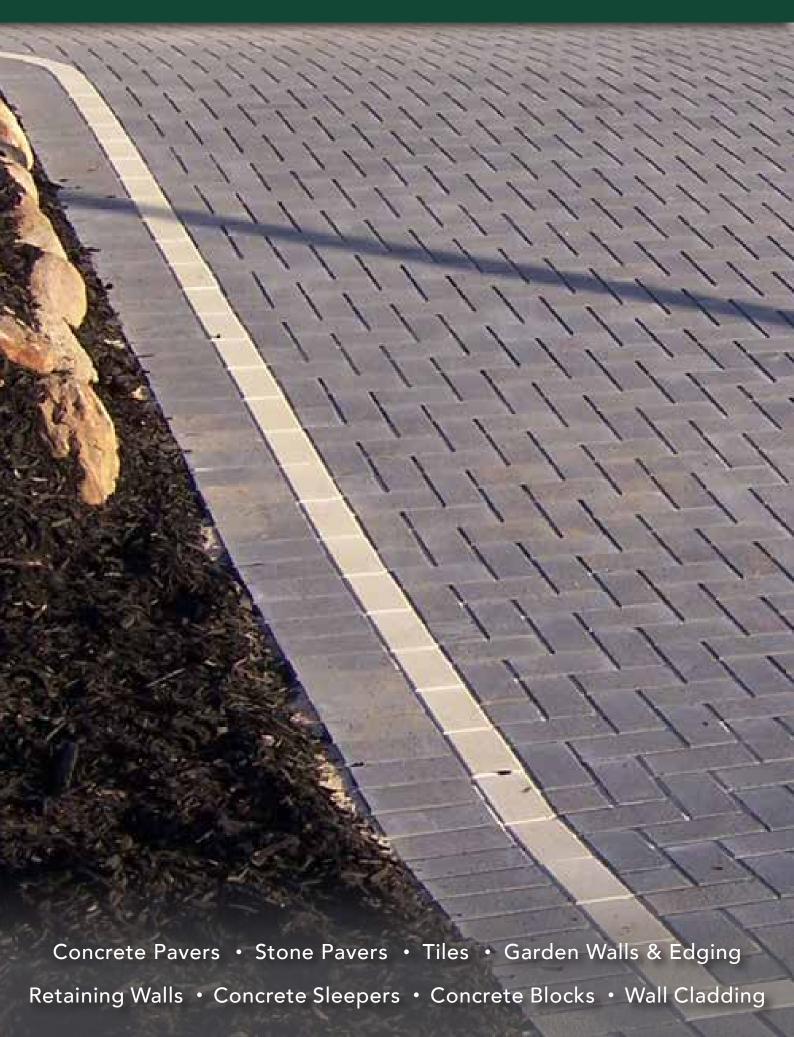

### **SUITABLE FOR**

- Driveway safe (50mm only)
- Courtyards and patios
- Entertaining areas
- Garden paths and walkways

| Specifications | Size             | No. per m² | Weight per m² | m² per pallet |
|----------------|------------------|------------|---------------|---------------|
| Brick Pavers   | 200 x 100 x 40mm | 50         | 85kg          | 18            |
| Brick Pavers   | 200 x 100 x 50mm | 50         | 105kg         | 12            |