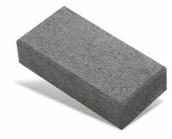

### **SUITABLE FOR**

- Driveway safe (50mm only)
- Courtyards and patios
- Entertaining areas
- Garden paths and walkways

| Specifications | Size             | No. per m² | Weight per m² | m² per pallet |
|----------------|------------------|------------|---------------|---------------|
| Brick Pavers   | 200 x 100 x 40mm | 50         | 85kg          | 18            |
| Brick Pavers   | 200 x 100 x 50mm | 50         | 105kg         | 12            |