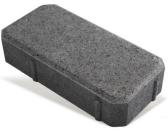

#### **SUITABLE FOR**

- Driveways
- Permeable pavers
- Footpaths
- Garden paths and walkways

| Specifications   | Size             | No. per m² | Weight per m² | m² per pallet |
|------------------|------------------|------------|---------------|---------------|
| Permeable Pavers | 226 x 111 x 50mm | 39.8       | 111.44kg      | 15.07         |
| Permeable Pavers | 226 x 111 x 80mm | 39.8       | 163.18kg      | 10.05         |

### **COLOUR RANGE\***

Charcoal

\*Colours are an indication only. Always sight physical product colour samples before purchase.

www.australianpaving.com.au

**V3** 