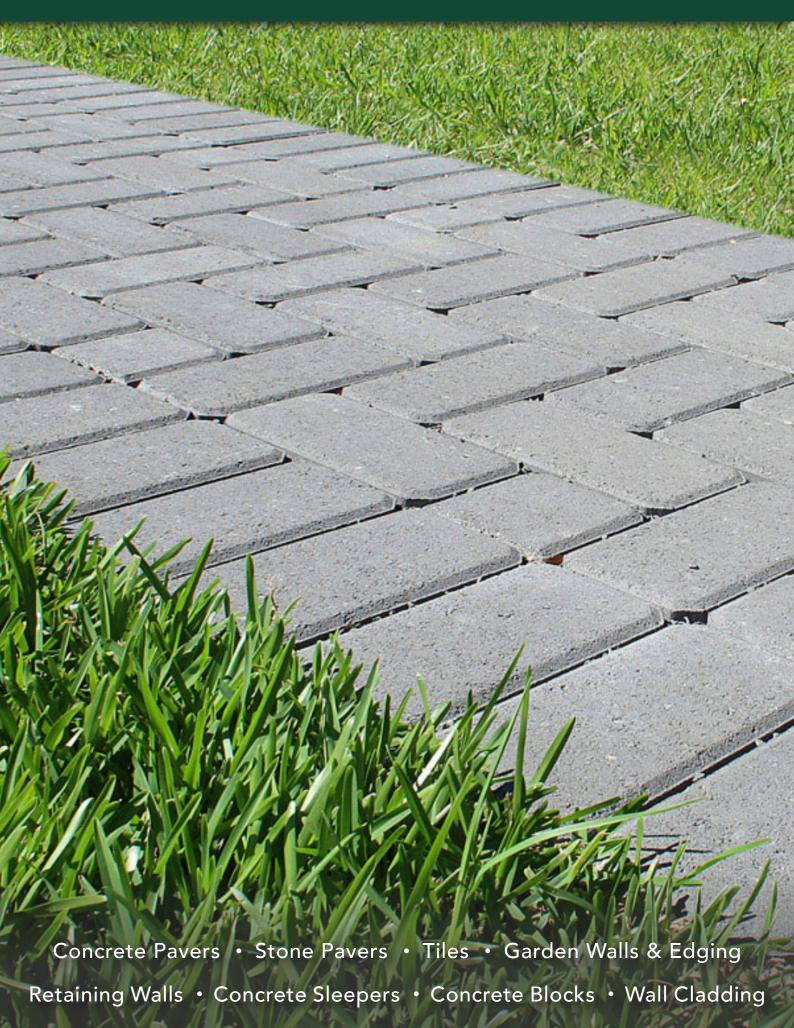

# PERMEABLE BRICK PAVERS

## PERMEABLE BRICK PAVERS

#### **SUITABLE FOR**

- Driveways
- Permeable pavers
- Footpaths
- Garden paths and walkways

| Specifications   | Size             | No. per m² | Weight per m² | m² per pallet |
|------------------|------------------|------------|---------------|---------------|
| Permeable Pavers | 226 x 111 x 50mm | 39.8       | 111.44kg      | 15.07         |
| Permeable Pavers | 226 x 111 x 80mm | 39.8       | 163.18kg      | 10.05         |