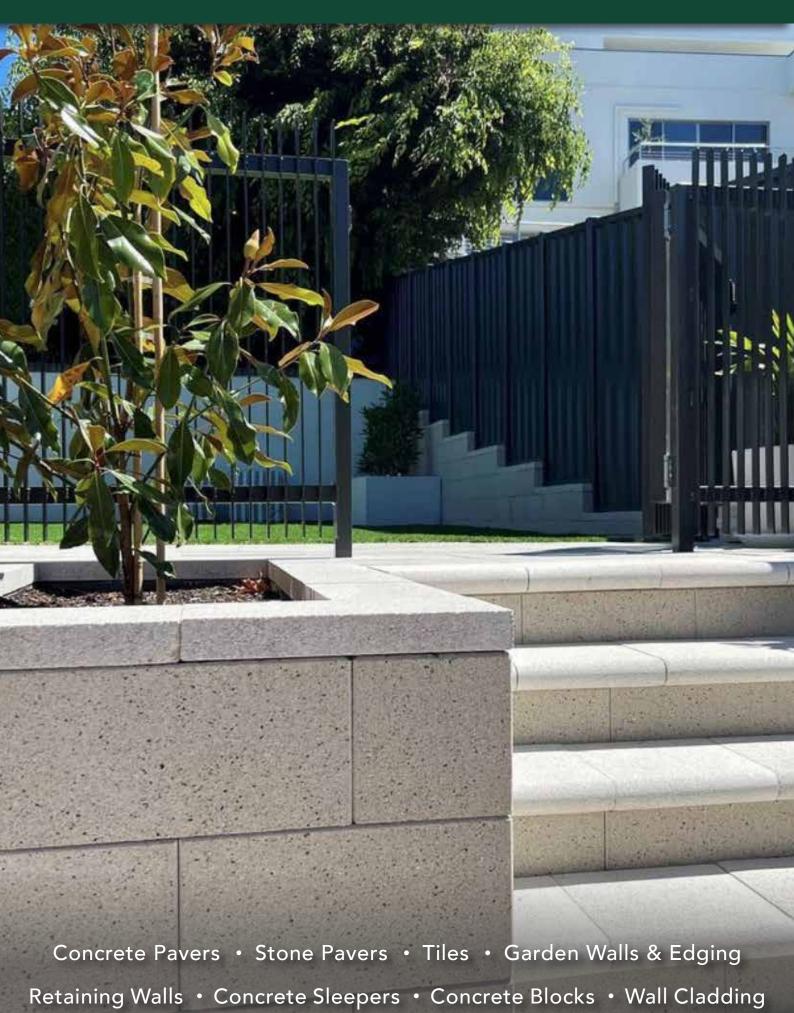

### **FEATURES**

- Great for DIY
- Self locating lugs like Lego blocks •
- Lightweight •
- Sustainable concrete block option
- Free samples available

### SUITABLE FOR

- Retaining walls
- Boundary walls
- Raised garden beds
- Fire pits
- Build unreinforced walls to 600mm •

| Specifications    | Size (w x h x d)  | No. per m <sup>2</sup> | Weight per unit | Units per pallet |
|-------------------|-------------------|------------------------|-----------------|------------------|
| Block             | 400 x 200 x 200mm | 12.5                   | 12kg            | 90               |
| Corner - Full End | 400 x 200 x 200mm | 12.5                   | 12.80kg         | 90               |
| Half Block        | 200 x 200 x 200mm | 25                     | 8.5kg           | 180              |
| Caps              | 400 x 200 x 40mm  | 12.5                   | 6.9kg           | 216              |