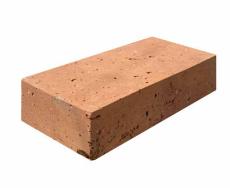

### **SUITABLE FOR**

- Walkways pedestrian traffic only\*
- Patios
- Garden paths
- Garden edging

\*Pavers are not suitable for driveways

| Specifications | Size             | No. per m² | Weight per m² | m² per pallet |
|----------------|------------------|------------|---------------|---------------|
| Polished Brick | 230 x 110 x 50mm | 39.5       | 79kg          | 16.2          |

Size is a guide only. Each brick may vary in size, thickness and appearance.