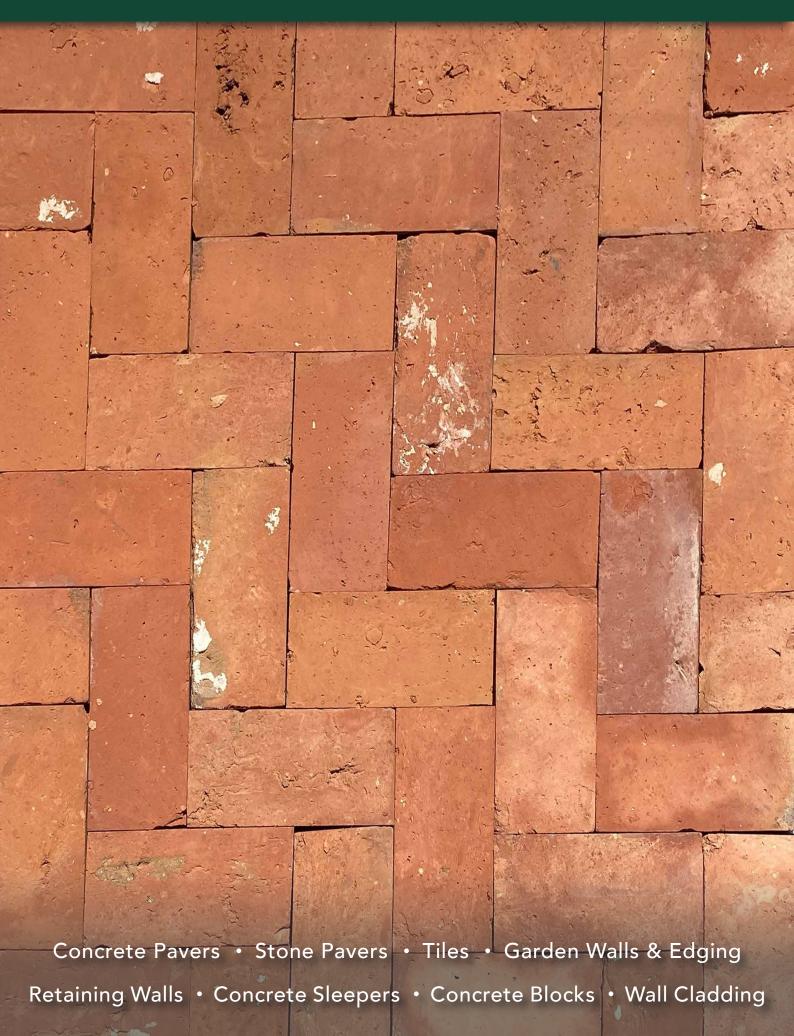

# POLISHED OLD RED BRICK PAVER

#### **FEATURES**

- Recycled red clay brick paver
- Polished finish
- Sustainable option
- Free samples available

### **SUITABLE FOR**

- Walkways pedestrian traffic only\*
- Patios
- Garden paths
- Garden edging

\*Pavers are not suitable for driveways

| Specifications | Size             | No. per m² | Weight per m² | m² per pallet |
|----------------|------------------|------------|---------------|---------------|
| Polished Brick | 230 x 110 x 50mm | 39.5       | 79kg          | 16.2          |

## **COLOUR RANGE\***

Red

\*Colours are an indication only. Always sight physical product colour samples before purchase.

www.australianpaving.com.au