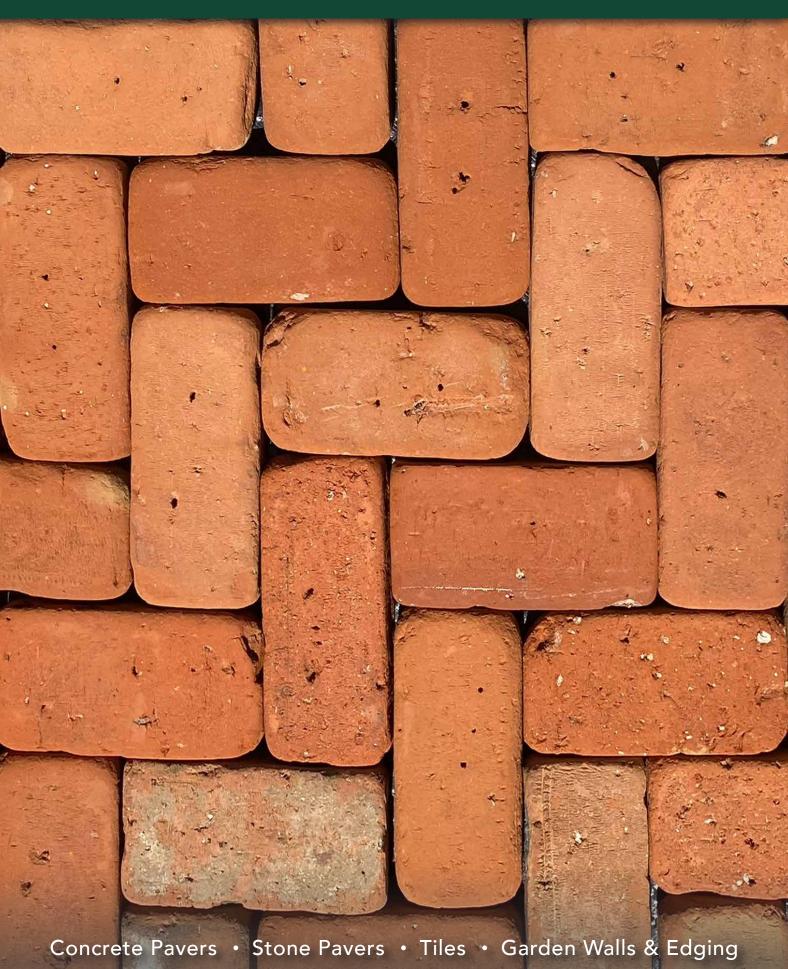

# TUMBLED OLD RED BRICK PAVER

Retaining Walls • Concrete Sleepers • Concrete Blocks • Wall Cladding

# TUMBLED OLD RED BRICK PAVER

#### **FEATURES**

- Recycled red clay brick paver
- Tumbled finish
- Sustainable option
- Free samples available

## **COLOUR RANGE\***

Red

\*Colours are an indication only. Always sight physical product colour samples before purchase.

www.australianpaving.com.au