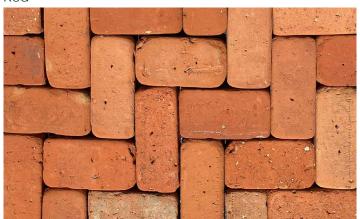

#### **FEATURES**

- Recycled red clay brick paver
- Tumbled finish
- Sustainable option
- Free samples available

## **COLOUR RANGE\***

Red

\*Colours are an indication only. Always sight physical product colour samples before purchase.

www.australianpaving.com.au