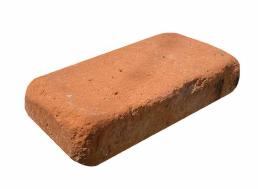

### **SUITABLE FOR**

- Walkways pedestrian traffic only\*
- Garden path
- Patios and courtyards
- Garden edging

\*Pavers are not suitable for driveways

| Specifications | Size             | No. per m² | Weight per m² | m² per pallet |
|----------------|------------------|------------|---------------|---------------|
| Tumbled Brick  | 240 x 110 x 50mm | 38         | 84kg          | 14.73         |

Size is a guide only. Each brick may vary in size, thickness and appearance.