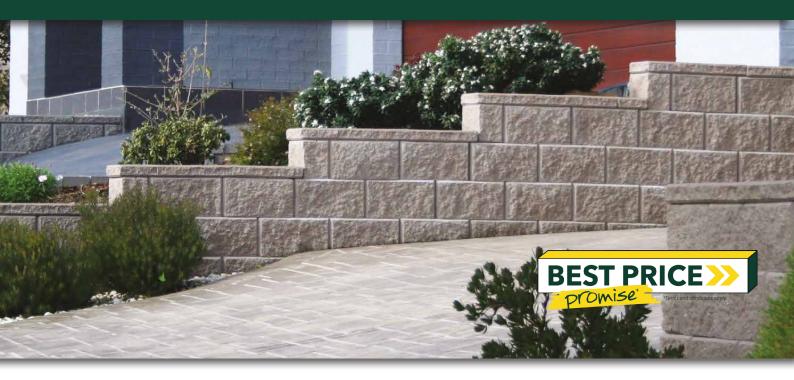

## **TEXTURED EASY LOCK BLOCK**

Concrete Pavers • Stone Pavers • Tiles • Garden Walls & Edging

Retaining Walls • Concrete Sleepers • Concrete Blocks • Wall Cladding

# **TEXTURED EASY LOCK BLOCK**

## FEATURES

- Near Vertical Walls
- Do it Yourself
- No Concrete Footings Required
- Lightweight, quick and easy installation
- Free samples available

## SUITABLE FOR

- Straight and curved retaining walls
- Garden walls and beds
- Steps and firepits
- Terraced walls
- Boundary walls with fence on top

| Specifications | Size (w x h x d)  | No. per m <sup>2</sup> | Weight per unit | Units per pallet |
|----------------|-------------------|------------------------|-----------------|------------------|
| Wall Block     | 390 x 200 x 225mm | 12.8                   | 23.33kg         | 75               |
| Full Corner    | 340 x 200 x 145mm | N/A                    | 16.63kg         | 96               |
| Сар            | 200 x 60 x 225mm  | N/A                    | 5.35kg          | 300              |